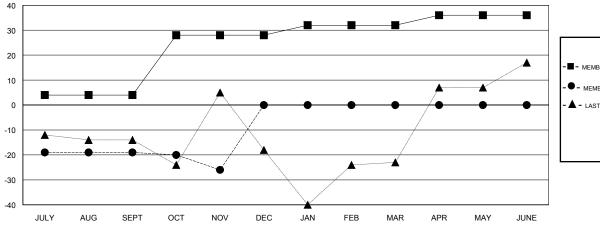

#### GOALS AND ACTUAL MEMBERS CUMULATIVE

| DROPPED CLUBS: 0 |    |  |
|------------------|----|--|
| DROPPED MEMBERS  |    |  |
| DECEASED         | 3  |  |
| CLUB CANCELLED   | 0  |  |
| OTHER            | 39 |  |
| TOTAL            | 42 |  |